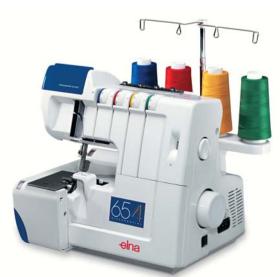

# 654

Simply delightful

- Program reference cards
- Automatic tension release
- Built-in 2-thread converter
- Cutting blade up, down or locked for heavy fabrics
- Front cover safety system
- Differential feed
- Instant rolled hem device
- Adjustable cutting width
- Self-threading lower looper
- Color-coded threading routes
- Adjustable foot pressure
- Electronic foot control
- Maximum speed of 1300 rpm
- Snap-on presser feet
- Telescopic thread antenna system
- Built-in storage compartment
- Waste tray included
- Dust cover
- Optional accessories