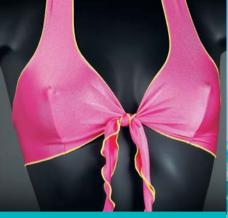

Stretch fabrics and sheers difficult? Not with the Elna 654!

Ready for an overlock to complement your sewing machine? With the Elna 654 you can use 2, 3 or 4 threads. The program reference cards -built right into the machine -will show you how.