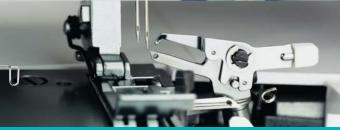

# **BUILT-IN 2-THREAD CONVERTER**

Simply flip the lever to sew with only 2 threads.