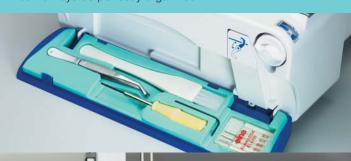

nt cover safety system
- Differential feed
- Instant rolled hem device
- Adjustable cutting width
- Self-threading lower looper
- Color-coded threading routes
- Adjustable foot pressure
- Electronic foot control
- Maximum speed of 1300 rpm
- Snap-on presser feet
- Telescopic thread antenna system
- Built-in storage compartment
- Waste tray included
- Dust cover
- Optional accessories

# STITCHES

- Safety 4 Thread
- Stretch Knit
- Gathering 4
- Stretch Wrapped
- 3 Thread Wide
- 3 Thread
- Narrow Hem 3
- Rolled Hem 3
- Rolled Hem 2

Flatlock 3

- Overcast 2
- Flatlock 2





# PROGRAM REFERENCE CARDS

A mini instruction book always at your fingertips.

### STITCH VARIATIONS

Which one appeals to you? Try them all.



## **BUILT-IN ACCESSORY STORAGE**

You'll always be perfectly organized.





# **BUILT-IN 2-THREAD CONVERTER**

Simply flip the lever to sew with only 2 threads.

# SO, NOW YOU SEE THAT...

the Elna 654 overlock is easy to use, with many stitch variations, and fast - up to 1300 stitches per minute.





WARRANTY AND SERVICE: Elna's superior reputation was established in 1940 with the production of its first sewing machine. Ever since, Elna has continued to be a leading brand of home sewing and related equipment especially designed with the innovative sewer in mind. Thousands of professionals worldwide provide expert service. Millions of people have chosen Elna for its quality, performance and reliability.