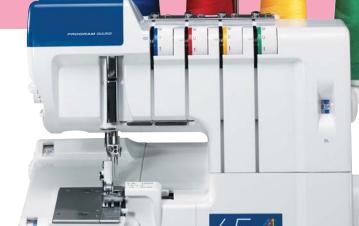

# 654

Simply delightful

- Program reference cards
- Automatic tension release
- Built-in 2-thread converter
- Cutting blade up, down or locked for heavy fabrics
- Front cover safety system
- Differential feed
- Instant rolled hem device
- Adjustable cutting width
- Self-threading lower looper
- Color-coded threading routes
- Adjustable foot pressure
- Electronic foot control
- Maximum speed of 1300 rpm
- Snap-on presser feet
- Telescopic thread antenna system
- Built-in storage compartment
- Waste tray included
- Dust cover
- Optional accessories