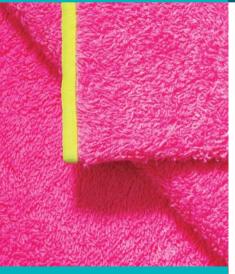

Stretch fabrics and sheers difficult? Not with the Elna 654!





Ready for an overlock to complement your sewing machine? With the Elna 654 you can use 2, 3 or 4 threads. The program reference cards -built right into the machine -will show you how.



And you can even overlock heavy fabrics like toweling.



# 654

Simply delightful





- Program reference cards
- Automatic tension release
- Built-in 2-thread converter
- Cutting blade up, down or locked for heavy fabrics
- Front cover safety system
- Differential feed
- Instant rolled hem device
- Adjustable cutting width
- Self-threading lower looper
- Color-coded threading routes
- Adjustable foot pressure
- Electronic foot control
- Maximum speed of 1300 rpm
- Snap-on presser feet
- Telescopic thread antenna system
- Built-in storage compartment
- Waste tray included
- Dust cover
- Optional accessories

# STITCHES

- Safety 4 Thread
- Stretch Knit
- Gathering 4
- Stretch Wrapped
- 3 Thread Wide
- 3 Thread
- Narrow Hem 3
- Rolled Hem 3
- Rolled Hem 2

Flatlock 3

- Overcast 2
- Fla