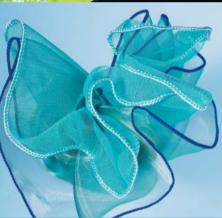

Stretch fabrics and sheers difficult? Not with the Elna 654!





Ready for an overlock to complement your sewing machine? With the Elna 654 you can use 2, 3 or 4 threads. The program reference cards -built right into the machine -will show you how.



And you can even overlock heavy fabrics like toweling.



# 654

Simply delightful





- Program reference cards
- Automatic tension release
- Built-in 2-thread converter
- Cutting blade up, down or locked for heavy fabrics
- Front cover safety system
- Differential feed
- Instant rolled hem device
- Adjustable cutting width
- Self-threading lower looper
- Color-coded threading routes
- Adjustable foot pressure
- Electronic foot control
- Maximum speed of 1300 rpm
- Snap-on presser feet
- Telescopic thread antenna system
- Built-in storage compartment
- Waste tray included
- Dust cover
- Optional access