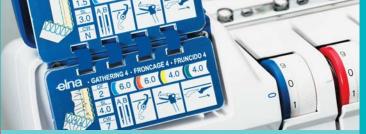

an even overlock heavy fabrics like toweling.



# 654

Simply delightful





- Program reference cards
- Automatic tension release
- Built-in 2-thread converter
- Cutting blade up, down or locked for heavy fabrics
- Front cover safety system
- Differential feed
- Instant rolled hem device
- Adjustable cutting width
- Self-threading lower looper
- Color-coded threading routes
- Adjustable foot pressure
- Electronic foot control
- Maximum speed of 1300 rpm
- Snap-on presser feet
- Telescopic thread antenna system
- Built-in storage compartment
- Waste tray included
- Dust cover
- Optional accessories

# STITCHES

- Safety 4 Thread
- Stretch Knit
- Gathering 4
- Stretch Wrapped
- 3 Thread Wide
- 3 Thread
- Narrow Hem 3
- Rolled Hem 3
- Rolled Hem 2

Flatlock 3

- Overcast 2
- Flatlock 2





# PROGRAM REFERENCE CARDS

A mini instruction book always at your fingertips.

### STITCH VARIATIONS

Which one appeals to you? Try them all.



## **BUILT-IN ACCESSORY STORAGE**

You'll always be perfectly organized.





# **BUILT-IN 2-THREAD CONVERTER**

Simply flip the lever to sew with only 2 threads.

# SO, NOW YOU SEE THAT...

the Elna 654 overlock is easy to use, with many stitch variations, and fast - up to 1300 stitches per minute.





WARRANTY AND SERVICE: Elna's superior reputation was established in 1940 with the production of its first sewing machine. Ever since, Elna has continued to be a leading brand of home sewing and related equipment especially designed with the innovative sewer in mind. Thousands of professionals worldwide provide expert service. Millions of people