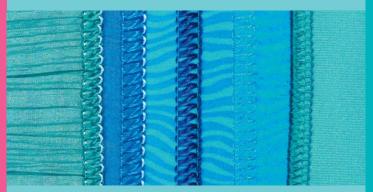

### STITCH VARIATIONS

Which one appeals to you? Try them all.

# STITCHES

- Safety 4 Thread
- Stretch Knit
- Gathering 4
- Stretch Wrapped
- 3 Thread Wide
- 3 Thread
- Narrow Hem 3
- Rolled Hem 3
- Rolled Hem 2

Flatlock 3

- Overcast 2
- Flatlock 2