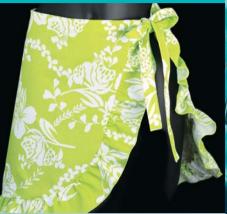

Stretch fabrics and sheers difficult? Not with the Elna 654!





Ready for an overlock to complement your sewing machine? With the Elna 654 you can use 2, 3 or 4 threads. The program reference cards -built right into the machine -will show you how.



And you can even overlock heavy fabrics like toweling.



# 654

Simply delightful





- Program reference cards
- Automatic tension release
- Built-in 2-thread converter
- Cutting blade up, down or locked for heavy fabrics
- Front cover safety system
- Differential feed
- Instant rolled hem device
- Adjustable cutting width
- Self-threading lower looper
- Color-coded threading routes
- Adjustable foot pressure
- Electronic foot control
- Maximum speed of 1300 rpm
- Snap-on presser feet
- Telescopic thread antenna system
- Built-in storage compartment
- Waste tray included
- Dust cover
- Optional acce